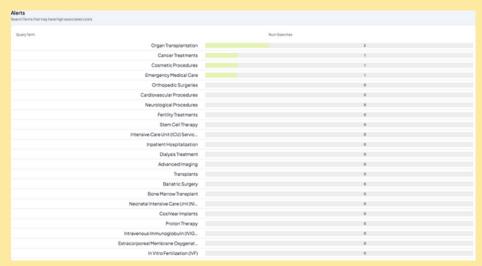

### Data Dashboard Identifies High-Cost Treatments

smart vision health

Help employee navigate symptoms, treatments and insurance in one App.