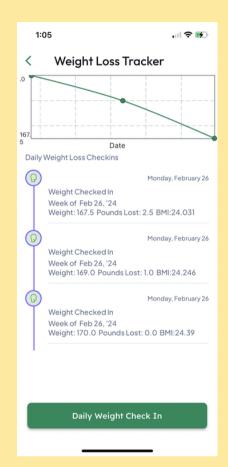

### Data Dashboard Identifies High-Cost Treatments

smart vision health

Help employee navigate symptoms, treatments and insurance in one App.