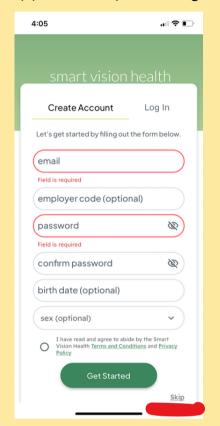

#### Support anonymous login

Employer code required

Answer Health/Medical/Insurance
Inquiries