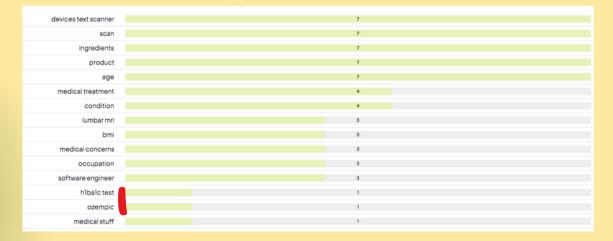

Help employees navigate symptoms, treatments and insurance in one app.

## PROTECT EMPLOYEE PRIVACY

#### Support anonymous login



Employer code required



Answer Health/Medical/Insurance
Inquiries



## Aggregated data predict "population" health within the employer group





smart vision health

Help employee navigate symptoms, treatments and insurance in one App.

# PREDICT CATASTROPHIC CLAIM

Read doctor note

Provide prior authorization guidance on high-cost procedures/medications





### Data Dashboard Identifies High-Cost Treatments





smart vision health

Help employee navigate symptoms, treatments and insurance in one App.

# PERSONALIZE ANSWERS JUST FOR YOU

#### Healthy snack for truck driver







### Data Dashboard Identifies weight loss drug requests





smart vision health