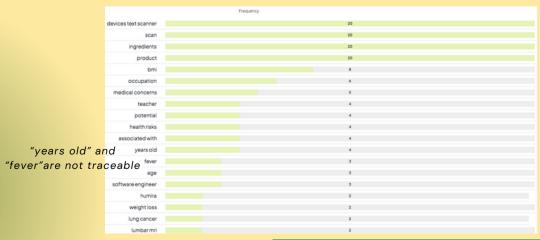

### Data Dashboard Identifies High-Cost Treatments

smart vision health

Help employee navigate symptoms, treatments and insurance in one App.

### Data Dashboard Identifies weight loss drug requests

smart vision health