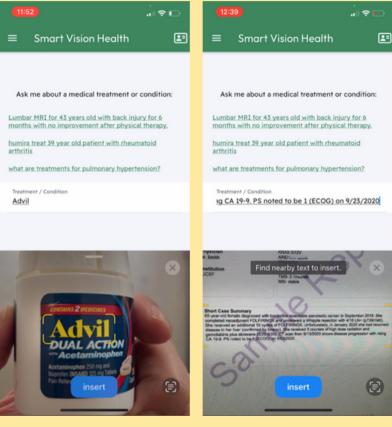

# PREDICT CATASTROPHIC CLAIM

Read doctor note

Provide prior authorization guidance on high-cost procedures/medications