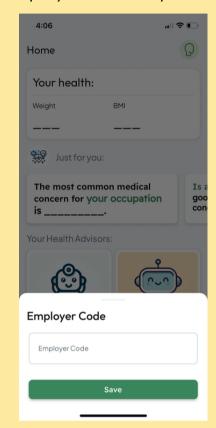

Help employees navigate symptoms, treatments and insurance in one app.

## PROTECT EMPLOYEE PRIVACY

#### Support anonymous login



Employer code required



Answer Health/Medical/Insurance
Inquiries



## Aggregated data predict "population" health within the employer group





smart vision health

Help employee navigate symptoms, treatments and insurance in one App.

# PREDICT CATASTROPHIC CLAIM

Read doctor note

Provide prior authorization guidance on high-cost procedures/medications





### Data Dashboard Identifies High-Cost Treatments





smart vision health

Help employee navigate symptoms, treatments and insurance in one App.

# PERSONALIZE ANSWERS JUST FOR YOU

#### Healthy snack for truck driver







### Data Dashboard Identifies weight loss drug requests





smart vision health