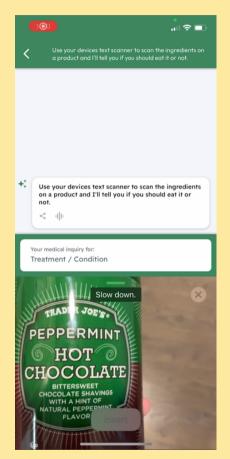

Help employees navigate symptoms, treatments and insurance in one app.

## PROTECT EMPLOYEE PRIVACY

#### Support anonymous login



Employer code required



Answer Health/Medical/Insurance
Inquiries



## Aggregated data predict "population" health within the employer group





smart vision health

Help employee navigate symptoms, treatments and insurance in one App.

# PREDICT CATASTROPHIC CLAIM

Read doctor note

Provide prior authorization guidance on high-cost procedures/medications





### Data Dashboard Identifies High-Cost Treatments





smart vision health

Help employee navigate symptoms, treatments and insurance in one App.

# PERSONALIZE ANSWERS JUST FOR YOU

#### Healthy snack for truck driver







### Data Dashboard Identifies weight loss drug requests





smart vision health